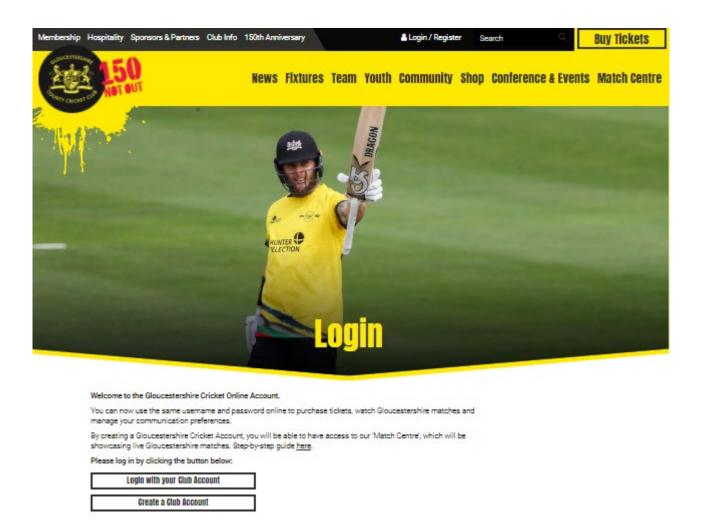

#### 1. VISIT GLOSCRICKET.CO.UK/USER/LOGIN

This is the new home page for your new Gloucestershire Club Account and is the page you need to come to when you want to login to your account on gloscricket.co.uk or eticketing.co.uk/glosccc. But first, you need to create a new account. If you try to login through Ticketmaster, the site will direct you to the new Gloucestershire Club Account.

#### 2. CREATE ACCOUNT

Once you have clicked on the 'Create Account' link, you need to fill in the form. Once complete, please click the continue button.

| GLOUCESTERSHIRE CRICKET                                                                                  | News        | Fixtures       | Team | Shop | Tickets | Match Centre |
|----------------------------------------------------------------------------------------------------------|-------------|----------------|------|------|---------|--------------|
| REGISTER  Enter your details below to create your very own Gloucestershire Cricket Acc Forename  Surname | ount. Click | nere to login. | _    | _    |         |              |
| Email  Confirm Email  Password  Confirm Password                                                         |             |                |      |      |         |              |