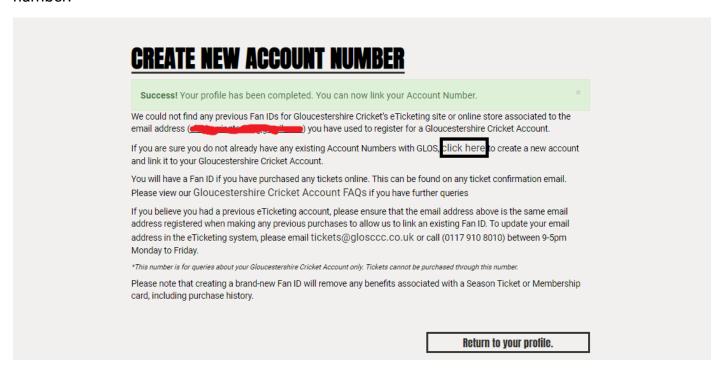

# 9. FIRST TIME PURCHASER - CREATING A NEW ACCOUNT (NEVER BOUGHT WITH GLOUCESTERSHIRE CRICKET)

If you are sure you do not already have any existing account and are a first-time buyer with Gloucestershire Cricket, you will need to ensure to link a new account number which can be done when setting up your account.

You will need to click on 'Link Account Number' to create an account. The below page will appear if you have not been allocated an account number in the past.

Please click on the 'Click here' link on this page, from there you will be assigned your new account number.