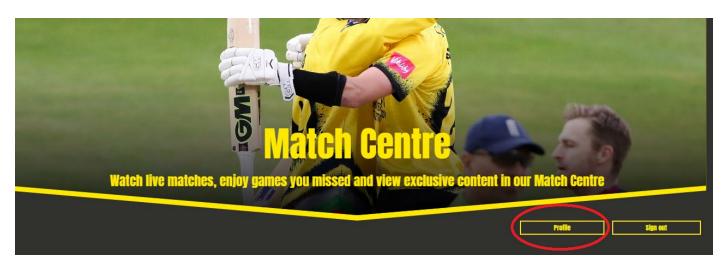

|
| Email  Confirm Email  Password  Confirm Password                                                         |             |                |      |      |         |              |

#### 3. CONFIRM YOUR EMAIL

You will be sent a conformation email from Gloucestershire Cricket to the email address you have provided. Click the link within the email to validate your email address. If you have not received it, then please check your junk/spam folder. If there is still no sign of it, click the link to resend the email or contact us at <a href="mailto:customerservice@glosccc.co.uk">customerservice@glosccc.co.uk</a>.





#### 4. LOGIN

Once your email is validated, you will be asked to login using the account you have just created.

#### 5. CLICK ON 'PROFILE' TO GET TO YOUR ACCOUNT



#### **6. UPDATE YOUR PREFERENCES**

This is your opportunity to tell us exactly what you would like to hear from us. You can opt-in to all Club communications with one click or you can select whether you only want to hear from us via email, SMS, mail etc... The same applies to third-party communications. If at any time you would like to unsubscribe, you can return to this page and untick any boxes.

Once you have updated your preferences, please press the continue button.





7. IF YOU HAVE CREATED A LITE ACCOUNT (PROVIDING ONLY FORENAME, SURNAME AND EMAIL OR CREATED AN ACCOUNT VIA FACEBOOK & GOOGLE), YOU WILL BE ASKED TO COMPLETE YOUR FULL PROFILE.

#### 8. LINK YOUR TICKETING ACCOUNT

- a. Linking your accounts will only work if the email address you used to create your new account i