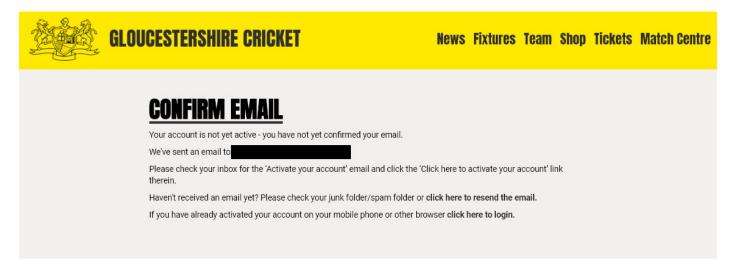

#### 3. CONFIRM YOUR EMAIL

You will be sent a conformation email from Gloucestershire Cricket to the email address you have provided. Click the link within the email to validate your email address. If you have not received it, then please check your junk/spam folder. If there is still no sign of it, click the link to resend the email or contact us at <a href="mailto:customerservice@glosccc.co.uk">customerservice@glosccc.co.uk</a>.