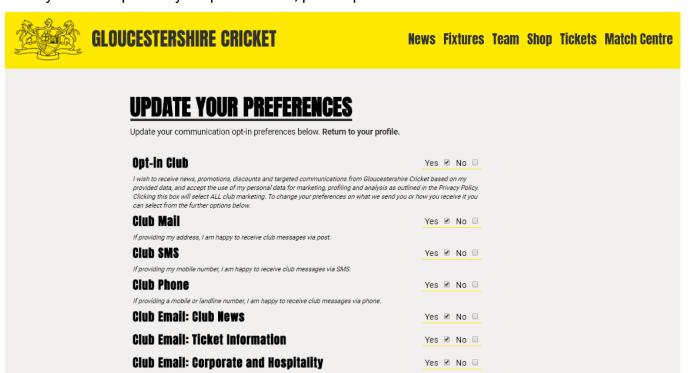

#### **6. UPDATE YOUR PREFERENCES**

This is your opportunity to tell us exactly what you would like to hear from us. You can opt-in to all Club communications with one click or you can select whether you only want to hear from us via email, SMS, mail etc... The same applies to third-party communications. If at any time you would like to unsubscribe, you can return to this page and untick any boxes.

Once you have updated your preferences, please press the continue button.

7. IF YOU HAVE CREATED A LITE ACCOUNT (PROVIDING ONLY FORENAME, SURNAME AND EMAIL OR CREATED AN ACCOUNT VIA FACEBOOK & GOOGLE), YOU WILL BE ASKED TO COMPLETE YOUR FULL PROFILE.