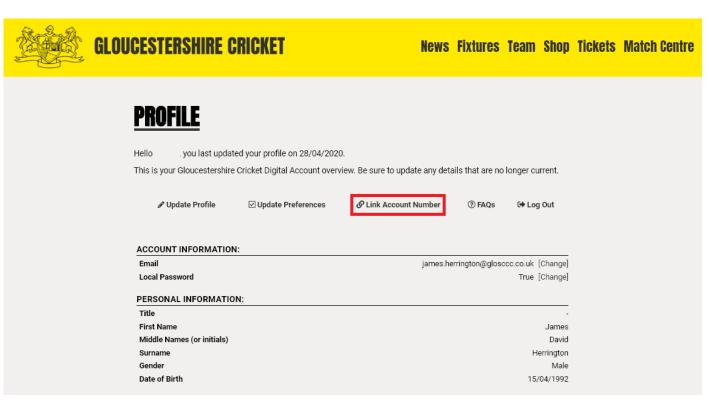

#### 5. CLICK ON 'PROFILE' TO GET TO YOUR ACCOUNT

#### 8. LINK YOUR TICKETING ACCOUNT

- a. Linking your accounts will only work if the email address you used to create your new account is the same as the one you had for your old accounts. If you would like to update your email, you will need to contact us at <u>tickets@glosccc.co.uk</u> before you can start the account linking process.
- b. Have your account number handy as you will need to enter it. Your account number can be found on the bottom right of your Membership card. It can also be found on any conformation emails you have received from purchasing tickets. Please note, if your account number has a zero(s) before the first number, disregard it.
- c. Click the Linked Accounts tab on your 'Update My Profile' page.

d. Enter your account number when prompted – As stated in steps a. and b., in order to link your accounts successfully, the email address will need to match the one we have on our current records. Once you have entered your account number, click 'Link Account'.