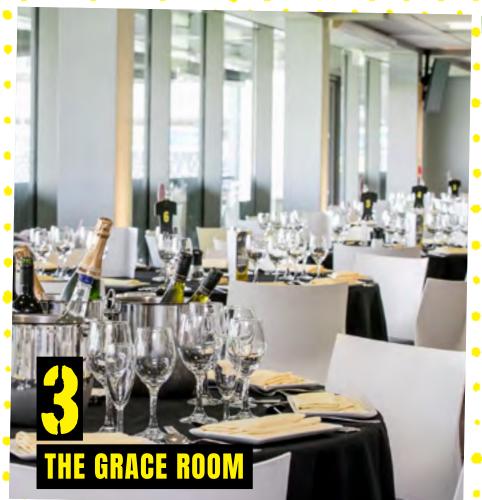

## THE GRACE ROOM

For a lively atmosphere that's perfect for entertaining, look no further than The Grace Room.

Named after cricketing legend WG Grace (who captained our first senior match), this shared facility can seat up to 300 guests who will enjoy the highest quality food and corporate entertainment.

The Grace Room boasts sweeping views across the ground so guests can catch the best action of the day while our friendly and professional staff cater to all their needs.