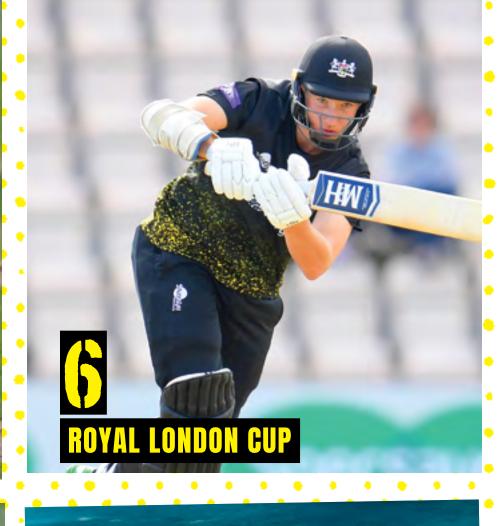

## ROYAL LONDON CUP

Invite your friends, clients or colleagues to join you for a full day of cricket at the Royal London Cup in the height of summer.

With great views of the pitch, you'll be sure to catch all the action of these thrilling 50-over games.

Tea, coffee and Danish pastries on arrival

Two course meal

Selection of afternoon cakes served with tea and coffee

**BOOK NOW** 

RATE

GRACE ROOM: £60+VAT PER PERSON PRIVATE BOX: £70+VAT PER PERSON