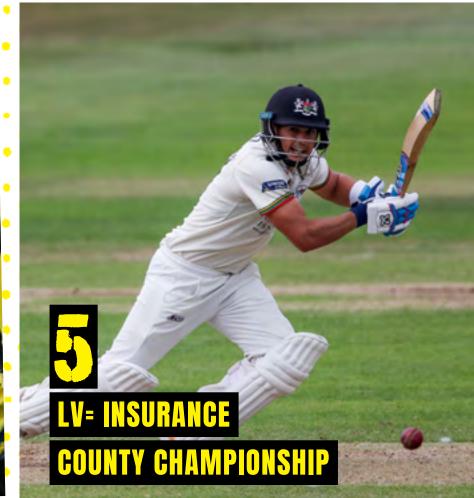

## LV= INSURANCE COUNTY CHAMPIONSHIP

An all new format of the traditional game, guests can enjoy First Class cricket at the Bristol Pavilion as they indulge in a delicious array of food served throughout the day.

Tea, coffee and Danish pastries on arrival

Two course meal

Selection of afternoon cakes served with tea and coffee

**BOOK NOW** 

RATES

GRACE ROOM: £60+VAT PER PERSON
PRIVATE BOX: £70+VAT PER PERSON