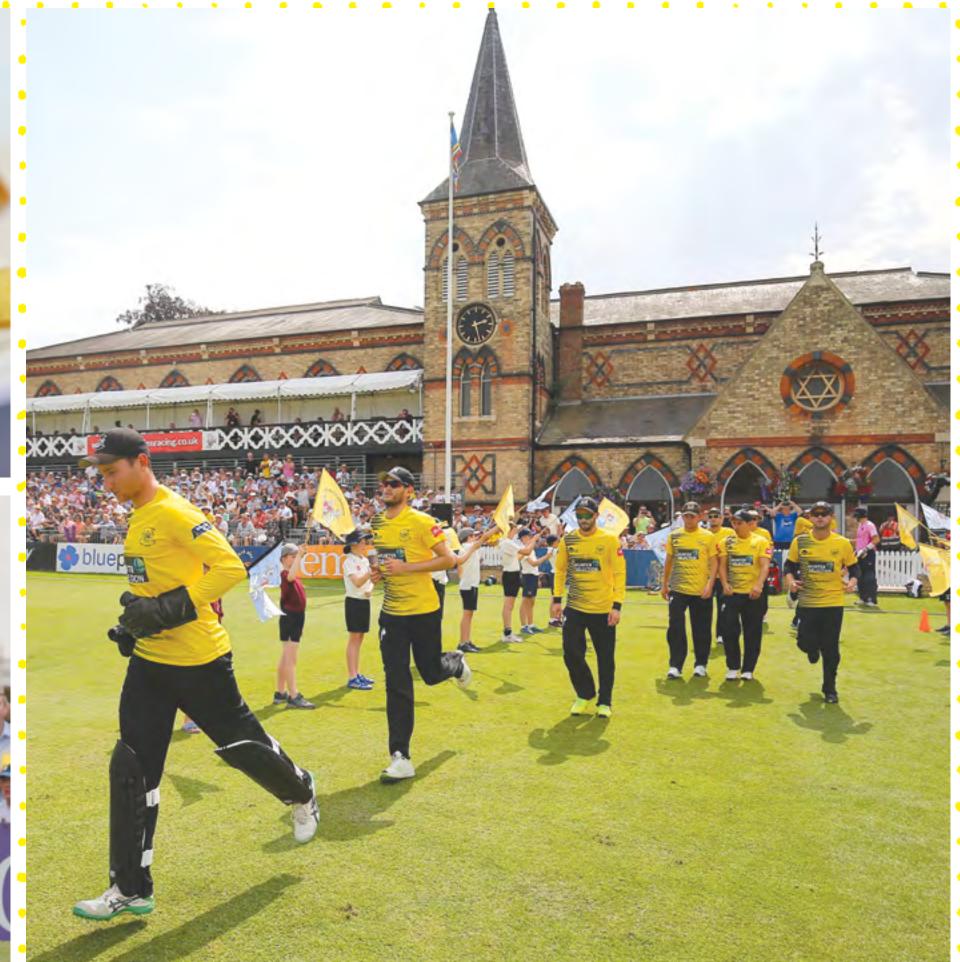

## THE GRACE ROOM

For a lively atmosphere that's perfect for entertaining, look no further than The Grace Room.

Named after cricketing legend WG Grace (who captained our first senior match), this shared facility can seat up to 300 guests who will enjoy the highest quality food and corporate entertainment.

The Grace Room boasts sweeping views across the ground so guests can catch the best action of the day while our friendly and professional staff cater to all their needs.

## HOSPITALITY BOXES

This exclusive package is perfect for those wishing to host the ultimate game day experience.

Enjoy a day watching cricket from the comfort of your own private access balcony. Guests in our hospitality boxes can take advantage of hosted bar service and enjoy delicious dishes inspired by local cuisine.

The luxury hospitality boxes can accommodate between eight and 12 guests and is the perfect setting to enjoy a day of top-class cricket.