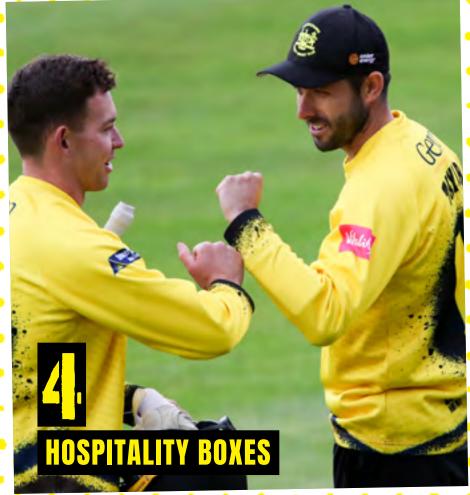

## HOSPITALITY BOXES

This exclusive package is perfect for those wishing to host the ultimate game day experience.

Enjoy a day watching cricket from the comfort of your own private access balcony. Guests in our hospitality boxes can take advantage of hosted bar service and enjoy delicious dishes inspired by local cuisine.

The luxury hospitality boxes can accommodate between eight and 12 guests and is the perfect setting to enjoy a day of top-class cricket.