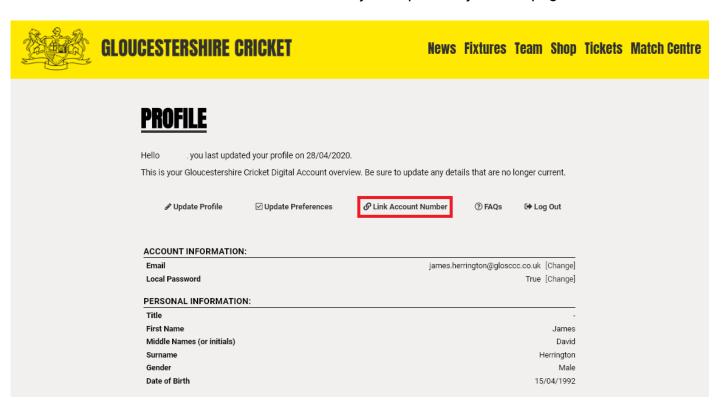

#### 7. LINK YOUR TICKETING ACCOUNT

- a. Linking your accounts will only work if the email address you used to create your new account is the same as the one you had for your old accounts. If you would like to update your email, you will need to contact us at <u>tickets@glosccc.co.uk</u> before you can start the account linking process.
- b. Have your account number handy as you will need to enter it. Your account number can be found on the bottom right of your Membership card. It can also be found on any conformation emails you have received from purchasing tickets. Please note, if your account number has a zero(s) before the first number, disregard it.
- c. Click the Linked Accounts tab on your 'Update My Profile' page.

- d. Enter your account number when prompted As stated in steps a. and b., in order to link your accounts successfully, the email address will need to match the one we have on our current records. Once you have entered your account number, click 'Link Account'.
- e. If you do not link an existing account and create a new one, you will not be eligible as a member online; so please link to an existing ID
- f. If you have linked the wrong ID please contact our Ticket Office at tickets@glosccc.co.uk