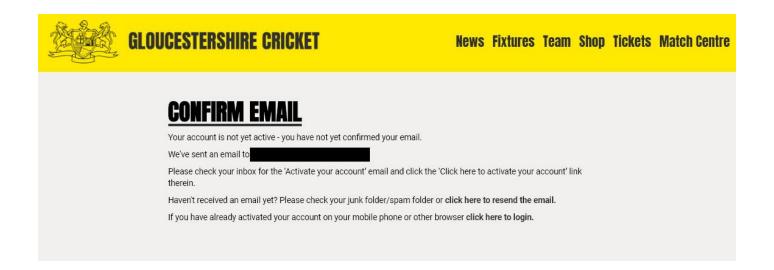

# 3. CONFIRM YOUR EMAIL

You will be sent a conformation email from Gloucestershire Cricket to the email address you have provided. Click the link within the email to validate your email address. If you have not received it, then please check your junk/spam folder. If there is still no sign of it, click the link to resend the email or contact us at <a href="mailto:customerservice@glosccc.co.uk">customerservice@glosccc.co.uk</a>.