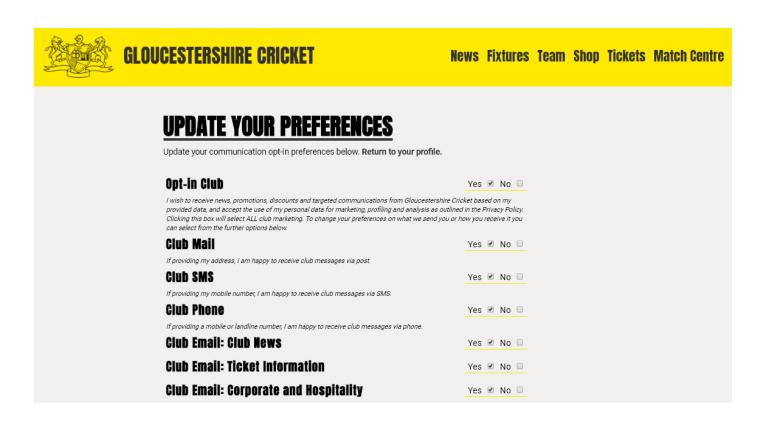

#### 5. UPDATE YOUR PREFERENCES

This is your opportunity to tell us exactly what you would like to hear from us. You can opt-in to all Club communications with one click or you can select whether you only want to hear from us via email, SMS, mail etc... The same applies to third-party communications. If at any time you would like to unsubscribe, you can return to this page and untick any boxes.

Once you have updated your preferences, please press the continue button.

6. IF YOU HAVE CREATED A LITE ACCOUNT (PROVIDING ONLY FORENAME, SURNAME AND EMAIL OR CREATED AN ACCOUNT VIA FACEBOOK & GOOGLE), YOU WILL BE ASKED TO COMPLETE YOUR FULL PROFILE.