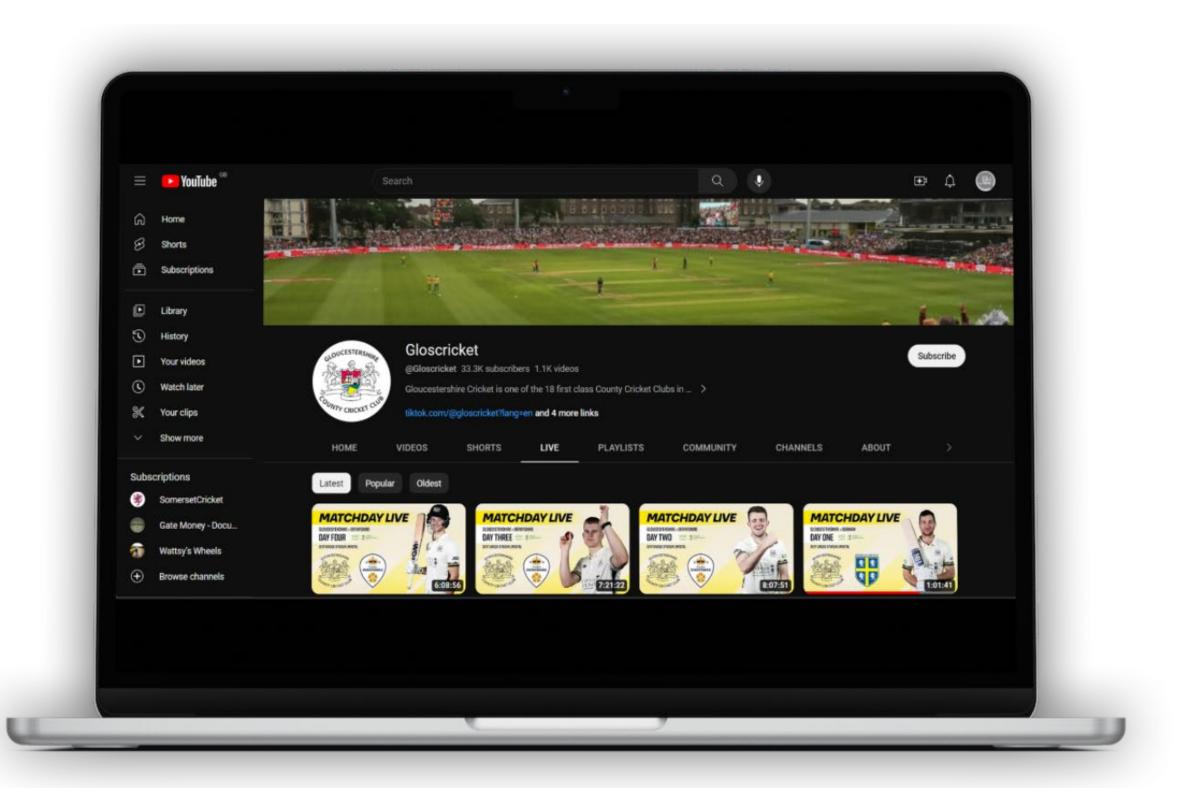

### LIVE STREAM **VIA YOUTUBE**

Our Live Stream broadcasts all home domestic cricket matches that are not televised.