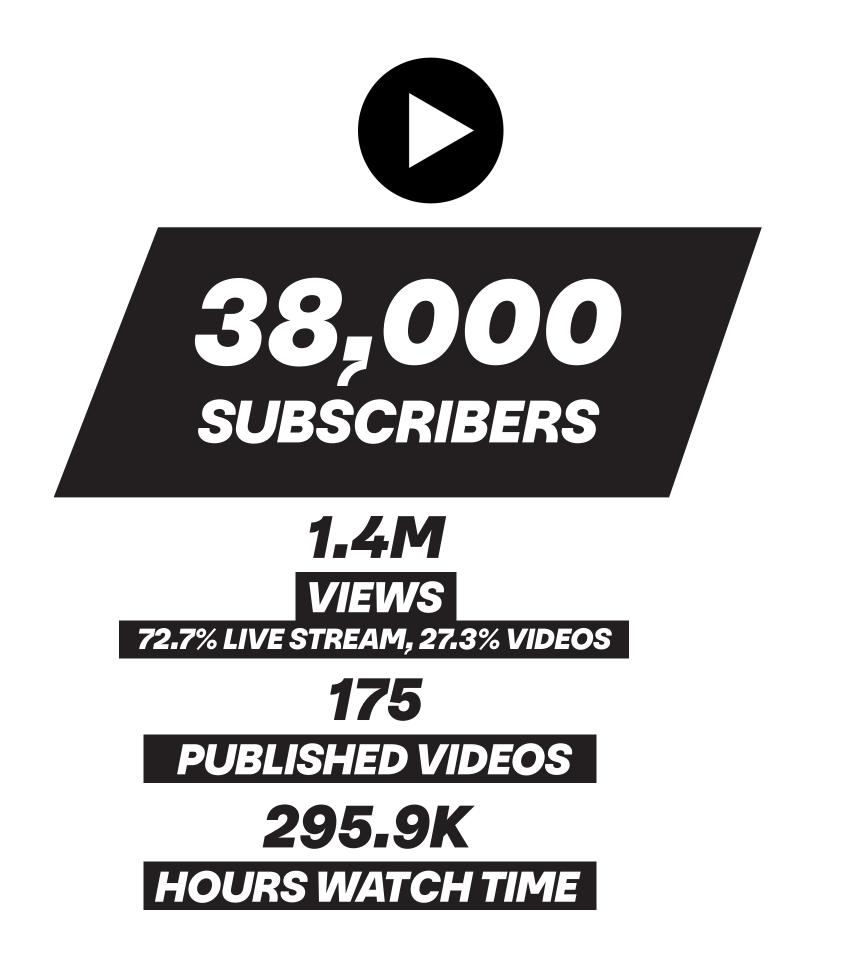

### LIVE STREAM **VIA YOUTUBE**

Our Live Stream broadcasts all home domestic cricket matches that are not televised.