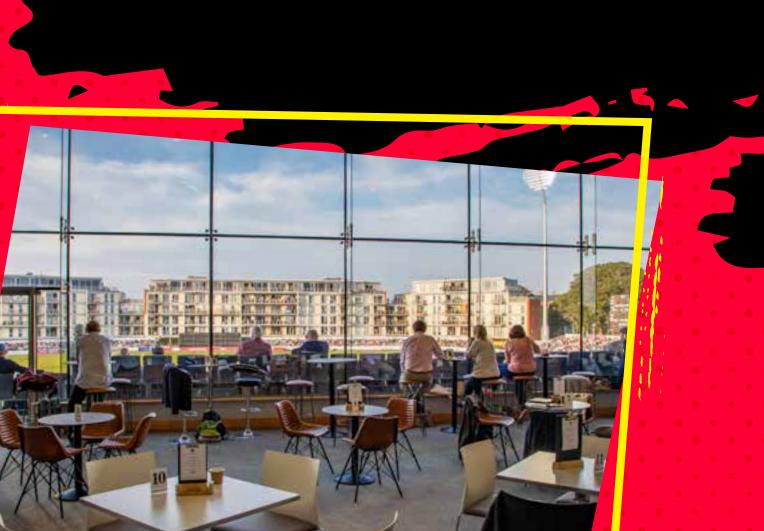

#### Membership price

Early Bird Price £50\*
Full Price £60

\*Until 01/03/22

Young Adult Members will receive a 30% discount voucher from **New Balance** across their range

Members can enjoy exclusive use of the Premier Lounge on the second floor of the Bristol Pavilion while watching the action live from the best seats in the house on the private balcony.

Premier Club Members also have access to a private marquee at the Cheltenham Cricket Festival. This exclusive membership entitles members entry to all home LV= Insurance County Championship, Royal London Cup and Vitality Blast group and knockout matches.